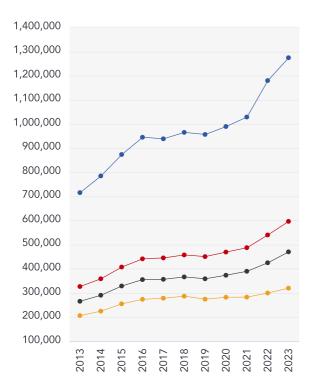

### Market House Price Statistics

| Detached         |  |
|------------------|--|
| +78.05%          |  |
| Semi-Detached    |  |
| +82.5%           |  |
| Terraced         |  |
|                  |  |
| + <b>76.99</b> % |  |
| <b>+76.99%</b>   |  |

**KFB** - Key Facts For Buyers

10 Year History of Average House Prices by Property Type in KT12