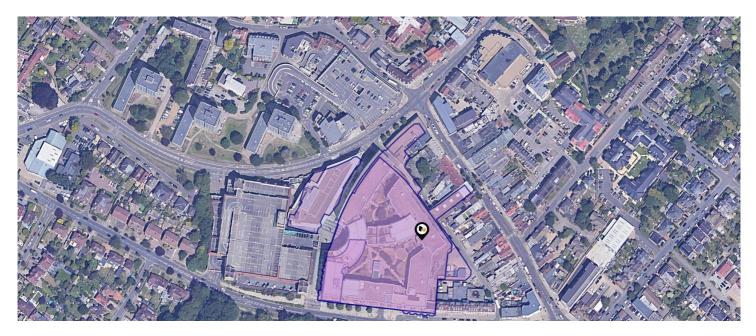

### THE HEART, WALTON-ON-THAMES, KT12

James Neave

38 High Street Walton on Thames Surrey KT12 1DE 01932 221 331 lily@jamesneave.co.uk www.jamesneave.co.uk

#### Property

Type: Bedrooms: Floor Area: Plot Area: Year Built : Council Tax : Annual Estimate: Title Number: UPRN: Flat / Maisonette 1 570 ft<sup>2</sup> / 53 m<sup>2</sup> 8.02 acres 2007 Band D £2,159 SY766137

#### Local Area

Local Authority: Flood Risk: Conservation Area: Elmbridge Very Low No

10013118234