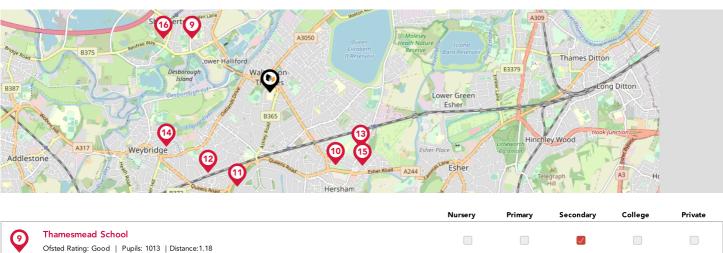

### Area **Schools**

| 9  | Thamesmead School Ofsted Rating: Good   Pupils: 1013   Distance:1.18                              |  |  |  |
|----|---------------------------------------------------------------------------------------------------|--|--|--|
| 10 | Bell Farm Primary School Ofsted Rating: Good   Pupils: 660   Distance:1.22                        |  |  |  |
| 1  | Walton Leigh School           Ofsted Rating: Outstanding   Pupils: 79   Distance:1.24             |  |  |  |
| 12 | Oatlands School<br>Ofsted Rating: Outstanding   Pupils: 268   Distance:1.26                       |  |  |  |
| 13 | Cardinal Newman Catholic Primary School<br>Ofsted Rating: Good   Pupils: 405   Distance:1.32      |  |  |  |
| 14 | St James CofE Primary School<br>Ofsted Rating: Good   Pupils: 447   Distance:1.46                 |  |  |  |
| 15 | North East Surrey Secondary Short Stay School<br>Ofsted Rating: Good   Pupils: 31   Distance:1.46 |  |  |  |
| 10 | St Nicholas CofE Primary School<br>Ofsted Rating: Good   Pupils: 557   Distance:1.48              |  |  |  |
|    |                                                                                                   |  |  |  |